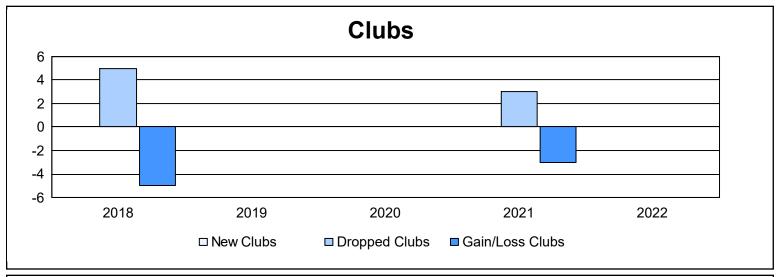

District 8 O As of June 2022 Cumulative

| Year      | New<br>Clubs | Dropped<br>Clubs | Gain/<br>Loss<br>Clubs | New<br>Members | Charter<br>Members | Reinstate<br>Members | Transfer<br>Members | Total<br>Member<br>Added | Total<br>Members<br>Dropped | Gain/<br>Loss<br>Members |
|-----------|--------------|------------------|------------------------|----------------|--------------------|----------------------|---------------------|--------------------------|-----------------------------|--------------------------|
| 2017-2018 | 0            | 5                | -5                     | 50             | 0                  | 2                    | 0                   | 52                       | 196                         | -144                     |
| 2018-2019 | 0            | 0                | 0                      | 68             | 0                  | 20                   | 2                   | 90                       | 60                          | 30                       |
| 2019-2020 | 0            | 0                | 0                      | 37             | 0                  | 4                    | 1                   | 42                       | 70                          | -28                      |
| 2020-2021 | 0            | 3                | -3                     | 25             | 0                  | 25                   | 0                   | 50                       | 119                         | -69                      |
| 2021-2022 | 0            | 0                | 0                      | 49             | 2                  | 52                   | 1                   | 104                      | 77                          | 27                       |
| Average   | 0            | 2                | -2                     | 46             | 0                  | 21                   | 1                   | 68                       | 104                         | -37                      |