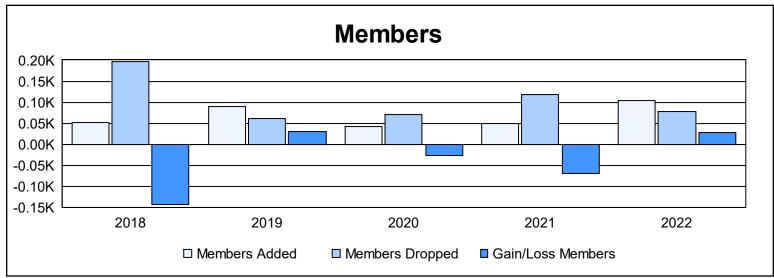

District 8 O As of June 2022 Cumulative

| Year      | New<br>Clubs | Dropped<br>Clubs | Gain/<br>Loss<br>Clubs | New<br>Members | Charter<br>Members | Reinstate<br>Members | Transfer<br>Members | Total<br>Member<br>Added | Total<br>Members<br>Dropped | Gain/<br>Loss<br>Members |
|-----------|--------------|------------------|------------------------|----------------|--------------------|----------------------|---------------------|--------------------------|-----------------------------|--------------------------|
| 2017-2018 | 0            | 5                | -5                     | 50             | 0                  | 2                    | 0                   | 52                       | 196                         | -144                     |
| 2018-2019 | 0            | 0                | 0                      | 68             | 0                  | 20                   | 2                   | 90                       | 60                          | 30                       |
| 2019-2020 | 0            | 0                | 0                      | 37             | 0                  | 4                    | 1                   | 42                       | 70                          | -28                      |
| 2020-2021 | 0            | 3                | -3                     | 25             | 0                  | 25                   | 0                   | 50                       | 119                         | -69                      |
| 2021-2022 | 0            | 0                | 0                      | 49             | 2                  | 52                   | 1                   | 104                      | 77                          | 27                       |
| Average   | 0            | 2                | -2                     | 46             | 0                  | 21                   | 1                   | 68                       | 104                         | -37                      |